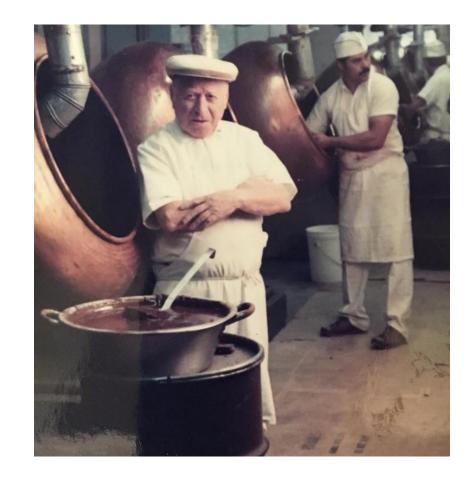

## An expertise built over 86 years

Since 1937, Kopper's Chocolate has been one of the most respected specialty panners of gourmet chocolates and confections in the world.

Kopper's has been producing award-winning panned chocolate since 1937. Kopper's was the first in the U.S. to make <u>chocolate lentils</u> and the first to create <u>chocolate covered gummy bears</u>, <u>chocolate covered espresso beans</u> and liquid-center cordials.

Kopper's was acquired by Nuts.com in 2016 and is still a third generation family owned and operated business.

Nuts.com was founded in 1929 by Poppy Sol as The Newark Nut Company. For three generations, they've been committed to re-stocking healthy pantries with the highest quality nuts, dried fruits, snacks and pantry staples.