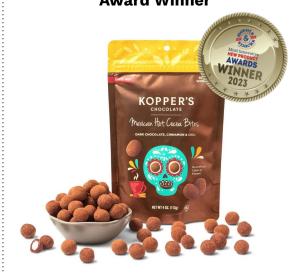

#### 2023 Most Innovative New Product Award Winner

Trendy/Everyday - Pages 9-11

Fall/Harvest - Pages 26-29

Winter/Holiday - Pages 12-16

Hatch Chile Collection - Page 30

Valentine's Day- Pages 17-18

Birthday Cake Collection - Page 31

**Mexican Hot Cocoa Almonds** 

Dry-roasted almonds in semi-sweet chocolate, dusted with cayenne pepper and cinnamon powder.

Matcha Sesame Seed Pretzel Poppers (99614-1)

Pretzel poppers covered in creamy matcha green tea chocolate and black sesame seeds.